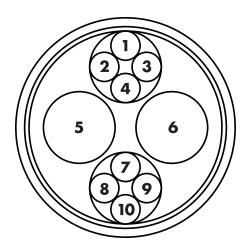

• Maximum Rated Voltage: 500V DC

• Mounting Provision: holes (4 places) for M6 fasteners

| Pin # | Function                             |  |  |
|-------|--------------------------------------|--|--|
| 1     | Reference GND for insulation monitor |  |  |
| 2     | Control EV relay (1 of 2)            |  |  |
| 3     | (not assigned)                       |  |  |
| 4     | Ready to charge control              |  |  |
| 5     | Power (supply) line – negative       |  |  |
| 6     | Power (supply) line – positive       |  |  |
| 7     | Proximity detection                  |  |  |
| 8     | Communication +                      |  |  |
| 9     | Communication -                      |  |  |
| 10    | Control EV relay (2 of 2)            |  |  |