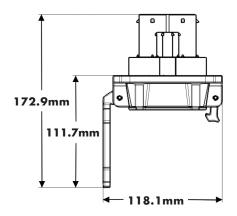

YAZAKI NORTH AMERICA, INC. WWW.YAZAKI-NA.COM

For further information, please send inquiry to: evsales@us.yazaki.com

All part numbers in the tables below share these common specifications:

• Rated Mating Cycles: 10,000

• Maximum Rated Voltage: 500V DC

• Mounting Provision: holes (4 places) for M6 fasteners

| Pin # | Function                             |  |  |
|-------|--------------------------------------|--|--|
| 1     | Reference GND for insulation monitor |  |  |
| 2     | Control EV relay (1 of 2)            |  |  |
| 3     | (not assigned)                       |  |  |
| 4     | Ready to charge control              |  |  |
| 5     | Power (supply) line – negative       |  |  |
| 6     | Power (supply) line – positive       |  |  |
| 7     | Proximity detection                  |  |  |
| 8     | Communication +                      |  |  |
| 9     | Communication -                      |  |  |
| 10    | Control EV relay (2 of 2)            |  |  |