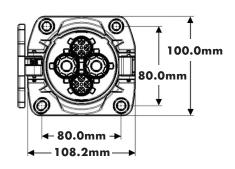

YAZAKI NORTH AMERICA, INC. WWW.YAZAKI-NA.COM

For further information, please send inquiry to: evsales@us.yazaki.com

All part numbers in the tables below share these common specifications:

• Rated Mating Cycles: 10,000

• Maximum Rated Voltage: 500V DC

• Mounting Provision: holes (4 places) for M6 fasteners

| Pin # | Function                             |  |  |
|-------|--------------------------------------|--|--|
| 1     | Reference GND for insulation monitor |  |  |
| 2     | Control EV relay (1 of 2)            |  |  |
| 3     | (not assigned)                       |  |  |
| 4     | Ready to charge control              |  |  |
| 5     | Power (supply) line – negative       |  |  |
| 6     | Power (supply) line – positive       |  |  |
| 7     | Proximity detection                  |  |  |
| 8     | Communication +                      |  |  |
| 9     | Communication -                      |  |  |
| 10    | Control EV relay (2 of 2)            |  |  |