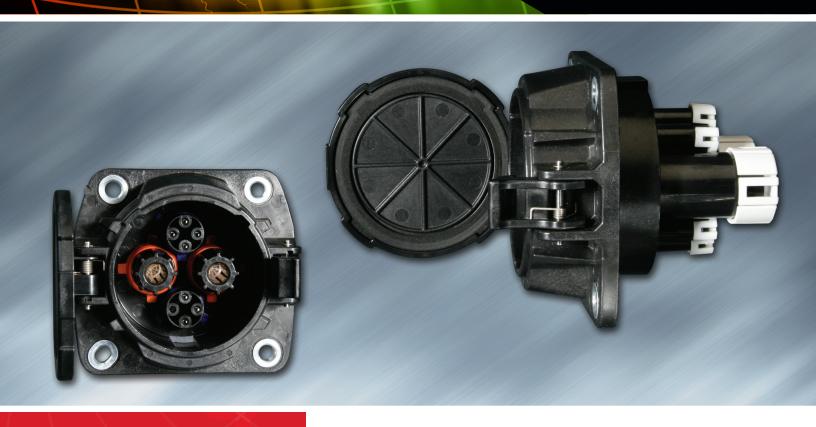

The DC Charge Coupler Inlet resides on a plug-in electric vehicle and facilitates the connection to an external DC power source during a charging operation.

## DC Charge Coupler Inlet

## Features:

- Reliable DC quick charging from a DC power source
- UL certified
- JEVSG105 compliant
- CE mark and TUV listed (European versions)
- Weather proofing to NEMA Type 3S
- Mates with available DC Charge Coupler Connector

| Inlet Part<br>Number | Wire Details                                   | Rated Current | Cap Details                 |
|----------------------|------------------------------------------------|---------------|-----------------------------|
| 7325-8625-3W         | Power – 40mm²<br>Communication/Signal – 0.5mm² | 120A          | LH Cap, Hinge on Left side  |
| 7325-8627-3W         | Power – 40mm²<br>Communication/Signal – 0.5mm² | 120A          | RH Cap, Hinge on Right side |